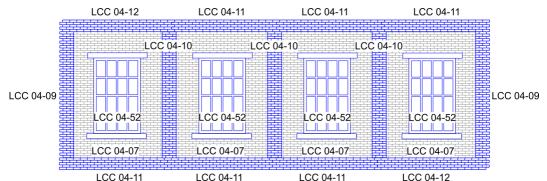

ows

Bundle contains:

1x LCC 00-00

• 1x LCC 00-01

• 1x LCC 00-02

• 1x LCC 00-06A

1x LCC 00-06B

1x LCC 00-09

• 1x LCC 00-13

2x LCC 04-01

2x LCC 04-04

2x LCC 04-05

8x LCC 04-07

2x LCC 04-08

2x LCC 04-09

3x LCC 04-10

• 6x LCC 04-11

2x LCC 04-12

2x LCC 04-13

2x LCC 04-14

2x LCC 04-15

2x LCC 04-16

2x LCC 04-17

• 8x LCC 04-52

This kit includes elements which can be used to assemble a small engine shed.

Footprint:

Width: 79mm

Length: 184mm

For more instruction go to manual which you can download form our website www.lcut.co.uk

#### All drawings are not in scale.

LCC Modelling System is flexible and you can make easy modification. Please visit our website at <a href="https://www.lcut.co.uk">www.lcut.co.uk</a> to shop for additional LCC elements.

#### SIDE ELEVATIONS



## **DOOR ELEVATIONS** Fold in half and glue Fold in half and glue LCC 04-13 LCC 04-01 LCC 04-08 LCC 04-08 LCC 04-04 LCC 04-05 **ROOF ASSEMBLY** LCC 04-17 LCC 04-16 Slice off halves of the tiles only 00-06A OR 00-06B 00-13 Glue 04-15 to the back of 04-01 flush with the top 00-02 00-02 LCC 04-15 LCC 04-14 LCC 04-15 LCC 04-14 Glue 04-14 between sides and glue 00-02 support strips in slots provided to support roof tiles